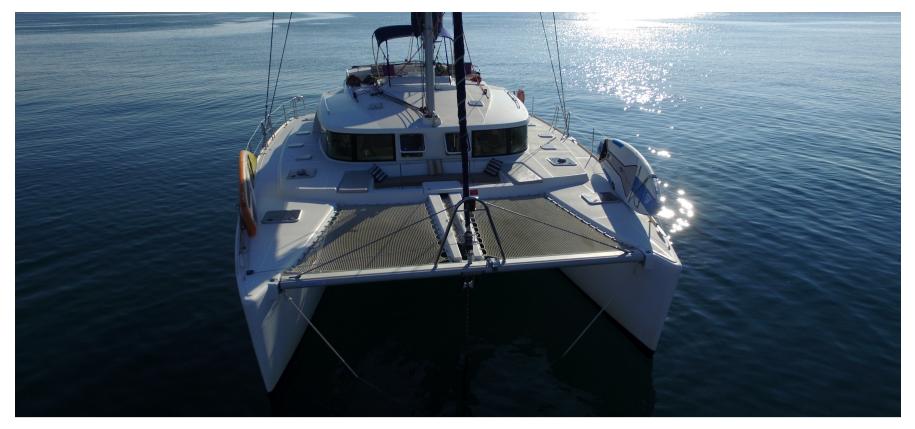

## 'CASINO'

'Casino' is one of the biggest catamarans in 44 feet. She is a Lagoon 440, with the superior extra of a flybridge, that creates a great area to relax, along with your captain while sailing. The L440 practically created 3 different spaces for the guests to relax, these would be the cockpit, the forward saloon and the flydridge. Equipped for a skippered charter with all the amenities of a floating hotel, including air conditioning, generator, solar panels, comfortable cockpit cushions, sunbeds, electric heads, usb sockets in all cabins and saloon, 3 refridgerators and many additional amenities you can see listed below, surely she will offer you a great vacation experience.

**CASINO** 

L.O.A. : 44 ft

Builder : CNB Lagoon

Built : 2008 Refit : 2020

Consumption : 14 l/h @ cr.speed Cabins : 4+2 single crew

Guests : 10 Crew : 2

Engines : 2 x 55hp Yanmar Generators : 1 x Kohler 11kwa