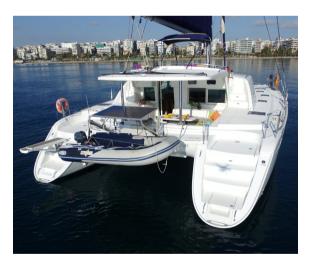

## 'CASINO'

'Casino' is one of the biggest catamarans in 44 feet. She is a Lagoon 440, with the superior extra of a flybridge, that creates a great area to relax, along with your captain while sailing. The L440 practically created 3 different spaces for the guests to relax, these would be the cockpit, the forward saloon and the flydridge. Equipped for a skippered charter with all the amenities of a floating hotel, including air conditioning, generator, solar panels, comfortable cockpit cushions, sunbeds, electric heads, usb sockets in all cabins and saloon, 3 refridgerators and many additional amenities you can see listed below, surely she will offer you a great vacation experience.

**CASINO** 

L.O.A. : 44 ft

Builder : CNB Lagoon

Built : 2008 Refit : 2020

Consumption : 14 l/h @ cr.speed Cabins : 4+2 single crew

Guests : 10 Crew : 2

Engines : 2 x 55hp Yanmar Generators : 1 x Kohler 11kwa