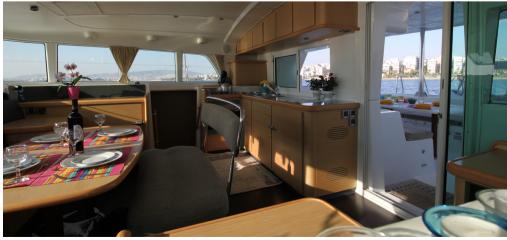

## 'CASINO'

'Casino' is one of the biggest catamarans in 44 feet. She is a Lagoon 440, with the superior extra of a flybridge, that creates a great area to relax, along with your captain while sailing. The L440 practically created 3 different spaces for the guests to relax, these would be the cockpit, the forward saloon and the flydridge. Equipped for a skippered charter with all the amenities of a floating hotel, including air conditioning, generator, solar panels, comfortable cockpit cushions, sunbeds, electric heads, usb sockets in all cabins and saloon, 3 refridgerators and many additional amenities you can see listed below, surely she will offer you a great vacation experience.