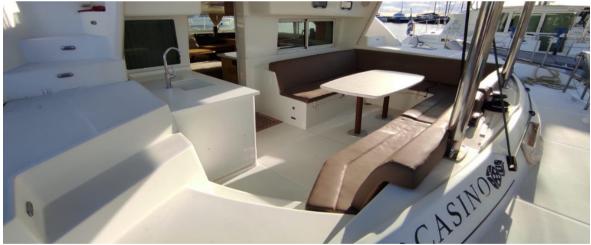

## 'CASINO'

'Casino' is one of the biggest catamarans in 44 feet. She is a Lagoon 440, with the superior extra of a flybridge, that creates a great area to relax, along with your captain while sailing. The L440 practically created 3 different spaces for the guests to relax, these would be the cockpit, the forward saloon and the flydridge. Equipped for a skippered charter with all the amenities of a floating hotel, including air conditioning, generator, solar panels, comfortable cockpit cushions, sunbeds, electric heads, usb sockets in all cabins and saloon, 3 refridgerators and many additional amenities you can see listed below, surely she will offer you a great vacation experience.