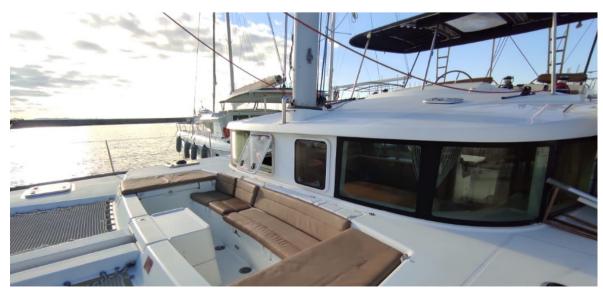

## 'CASINO'

'Casino' is one of the biggest catamarans in 44 feet. She is a Lagoon 440, with the superior extra of a flybridge, that creates a great area to relax, along with your captain while sailing. The L440 practically created 3 different spaces for the guests to relax, these would be the cockpit, the forward saloon and the flydridge. Equipped for a skippered charter with all the amenities of a floating hotel, including air conditioning, generator, solar panels, comfortable cockpit cushions, sunbeds, electric heads, usb sockets in all cabins and saloon, 3 refridgerators and many additional amenities you can see listed below, surely she will offer you a great vacation experience.