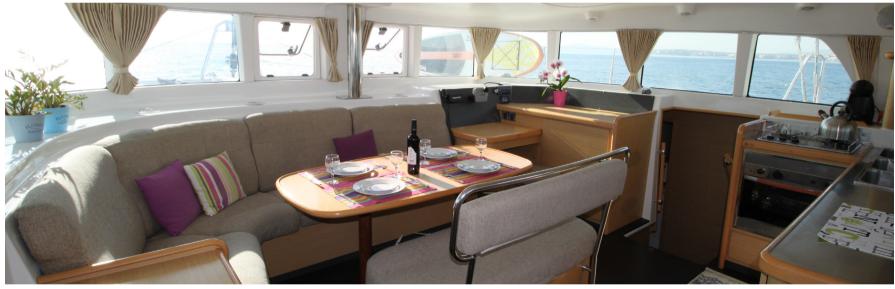

## 'CASINO'

'Casino' is one of the biggest catamarans in 44 feet. She is a Lagoon 440, with the superior extra of a flybridge, that creates a great area to relax, along with your captain while sailing. The L440 practically created 3 different spaces for the guests to relax, these would be the cockpit, the forward saloon and the flydridge. Equipped for a skippered charter with all the amenities of a floating hotel, including air conditioning, generator, solar panels, comfortable cockpit cushions, sunbeds, electric heads, usb sockets in all cabins and saloon, 3 refridgerators and many additional amenities you can see listed below, surely she will offer you a great vacation experience.