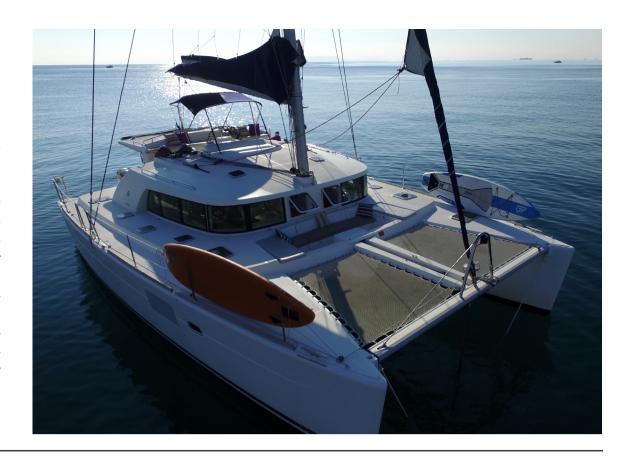

## 'CASINO'

'Casino' is one of the biggest catamarans in 44 feet. She is a Lagoon 440, with the superior extra of a flybridge, that creates a great area to relax, along with your captain while sailing. The L440 practically created 3 different spaces for the guests to relax, these would be the cockpit, the forward saloon and the flydridge. Equipped for a skippered charter with all the amenities of a floating hotel, including air conditioning, generator, solar panels, comfortable cockpit cushions, sunbeds, electric heads, usb sockets in all cabins and saloon, 3 refridgerators and many additional amenities you can see listed below, surely she will offer you a great vacation experience.

**CASINO** 

L.O.A. : 44 ft

Builder : CNB Lagoon

Built : 2008 Refit : 2020

Consumption : 14 l/h @ cr.speed Cabins : 4+2 single crew

Guests : 10 Crew : 2

Engines : 2 x 55hp Yanmar Generators : 1 x Kohler 11kwa