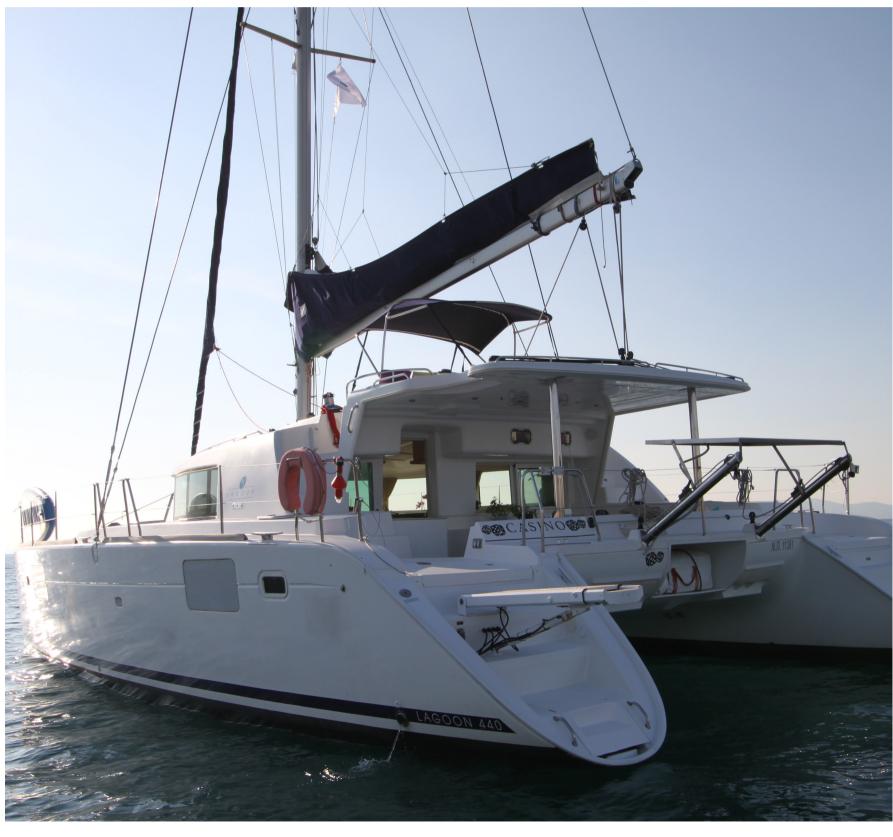

## 'CASINO'

'Casino' is one of the biggest catamarans in 44 feet. She is a Lagoon 440, with the superior extra of a flybridge, that creates a great area to relax, along with your captain while sailing. The L440 practically created 3 different spaces for the guests to relax, these would be the cockpit, the forward saloon and the flydridge. Equipped for a skippered charter with all the amenities of a floating hotel, including air conditioning, generator, solar panels, comfortable cockpit cushions, sunbeds, electric heads, usb sockets in all cabins and saloon, 3 refridgerators and many additional amenities you can see listed below, surely she will offer you a great vacation experience.

**CASINO** 

L.O.A. : 44 ft

Builder : CNB Lagoon

Built : 2008 Refit : 2020

Consumption : 14 l/h @ cr.speed Cabins : 4+2 single crew

Guests : 10 Crew : 2

Engines : 2 x 55hp Yanmar Generators : 1 x Kohler 11kwa