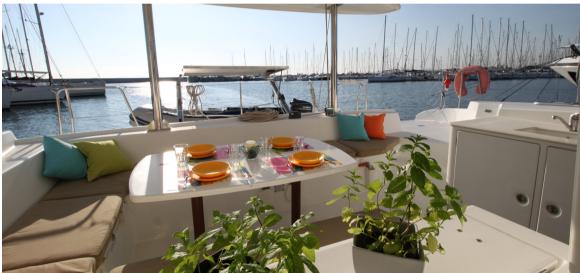

## 'CASINO'

'Casino' is one of the biggest catamarans in 44 feet. She is a Lagoon 440, with the superior extra of a flybridge, that creates a great area to relax, along with your captain while sailing. The L440 practically created 3 different spaces for the guests to relax, these would be the cockpit, the forward saloon and the flydridge. Equipped for a skippered charter with all the amenities of a floating hotel, including air conditioning, generator, solar panels, comfortable cockpit cushions, sunbeds, electric heads, usb sockets in all cabins and saloon, 3 refridgerators and many additional amenities you can see listed below, surely she will offer you a great vacation experience.