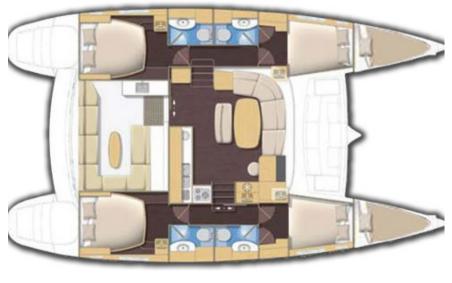

**CASINO** 

L.O.A. : 44 ft

Builder : CNB Lagoon

Built : 2008 Refit : 2020

Consumption : 14 l/h @ cr.speed Cabins : 4+2 single crew

Guests : 10 Crew : 2

Engines : 2 x 55hp Yanmar Generators : 1 x Kohler 11kwa