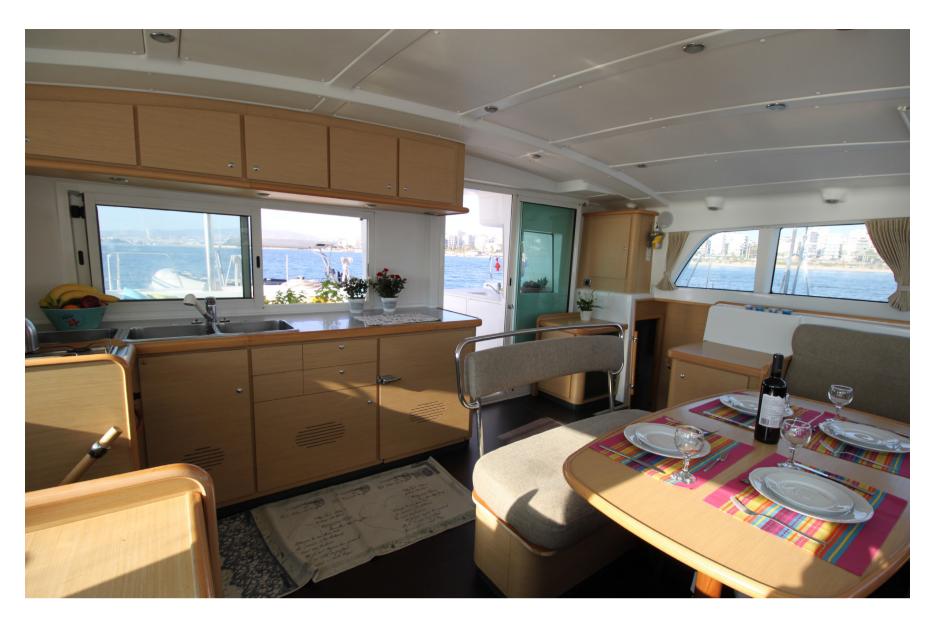

## 'CASINO'

'Casino' is one of the biggest catamarans in 44 feet. She is a Lagoon 440, with the superior extra of a flybridge, that creates a great area to relax, along with your captain while sailing. The L440 practically created 3 different spaces for the guests to relax, these would be the cockpit, the forward saloon and the flydridge. Equipped for a skippered charter with all the amenities of a floating hotel, including air conditioning, generator, solar panels, comfortable cockpit cushions, sunbeds, electric heads, usb sockets in all cabins and saloon, 3 refridgerators and many additional amenities you can see listed below, surely she will offer you a great vacation experience.