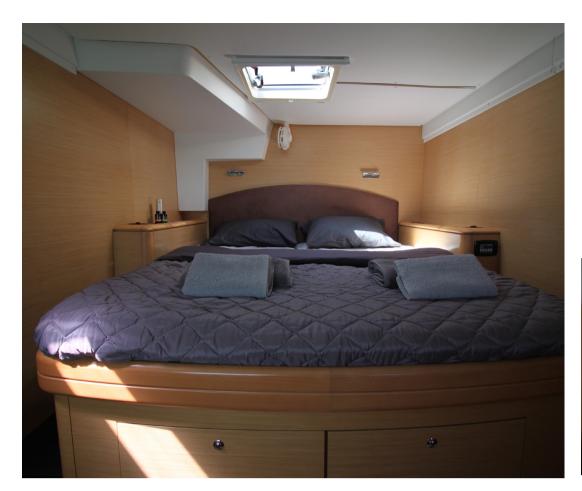

## **CASINO ROYALE**

'Casino Royale' is one of the biggest catamarans in 50 feet. She is a Lagoon 500, with the superior extra of a flybridge, that creates a great area to relax, along with your captain while sailing. The L500 practically created 3 different spaces for the guests to relax, these would be the cockpit, the forward saloon and the flybridge. Equipped for a skippered charter with all the amenities of a floating hotel, including air conditioning, generator, solar panels, comfortable cockpit cushions, sunbeds, electric heads, usb sockets in all cabins and saloon, 3 refridgerators and many additional amenities you can see listed below, surely she will offer you a great vacation experience.