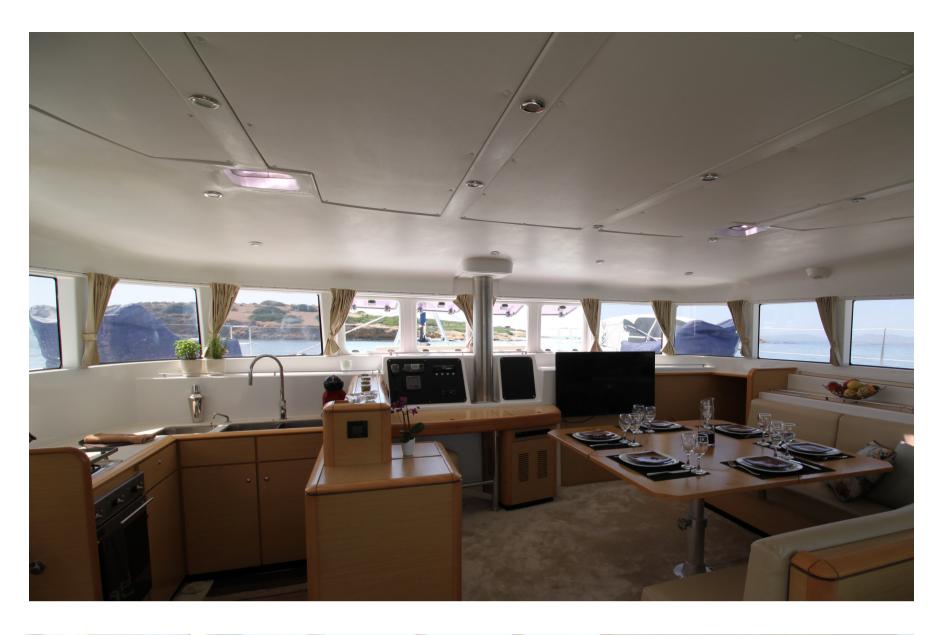

## **CASINO ROYALE**

'Casino Royale' is one of the biggest catamarans in 50 feet. She is a Lagoon 500, with the superior extra of a flybridge, that creates a great area to relax, along with your captain while sailing. The L500 practically created 3 different spaces for the guests to relax, these would be the cockpit, the forward saloon and the flybridge. Equipped for a skippered charter with all the amenities of a floating hotel, including air conditioning, generator, solar panels, comfortable cockpit cushions, sunbeds, electric heads, usb sockets in all cabins and saloon, 3 refridgerators and many additional amenities you can see listed below, surely she will offer you a great vacation experience.