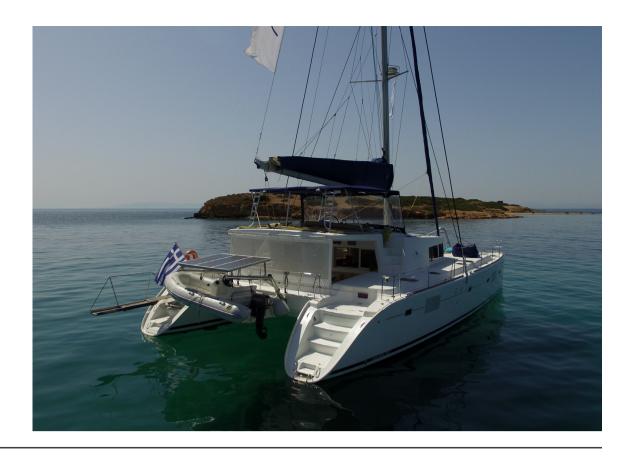

## **CASINO ROYALE**

'Casino Royale' is one of the biggest catamarans in 50 feet. She is a Lagoon 500, with the superior extra of a flybridge, that creates a great area to relax, along with your captain while sailing. The L500 practically created 3 different spaces for the guests to relax, these would be the cockpit, the forward saloon and the flybridge. Equipped for a skippered charter with all the amenities of a floating hotel, including air conditioning, generator, solar panels, comfortable cockpit cushions, sunbeds, electric heads, usb sockets in all cabins and saloon, 3 refridgerators and many additional amenities you can see listed below, surely she will offer you a great vacation experience.