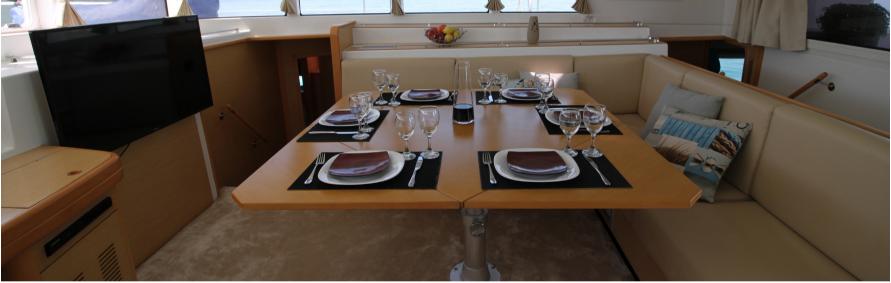

## **CASINO ROYALE**

'Casino Royale' is one of the biggest catamarans in 50 feet. She is a Lagoon 500, with the superior extra of a flybridge, that creates a great area to relax, along with your captain while sailing. The L500 practically created 3 different spaces for the guests to relax, these would be the cockpit, the forward saloon and the flybridge. Equipped for a skippered charter with all the amenities of a floating hotel, including air conditioning, generator, solar panels, comfortable cockpit cushions, sunbeds, electric heads, usb sockets in all cabins and saloon, 3 refridgerators and many additional amenities you can see listed below, surely she will offer you a great vacation experience.