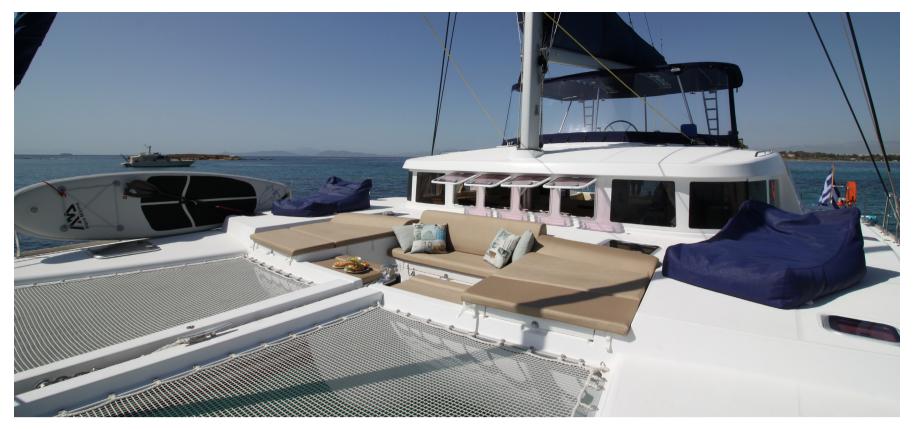

## **CASINO ROYALE**

'Casino Royale' is one of the biggest catamarans in 50 feet. She is a Lagoon 500, with the superior extra of a flybridge, that creates a great area to relax, along with your captain while sailing. The L500 practically created 3 different spaces for the guests to relax, these would be the cockpit, the forward saloon and the flybridge. Equipped for a skippered charter with all the amenities of a floating hotel, including air conditioning, generator, solar panels, comfortable cockpit cushions, sunbeds, electric heads, usb sockets in all cabins and saloon, 3 refridgerators and many additional amenities you can see listed below, surely she will offer you a great vacation experience.