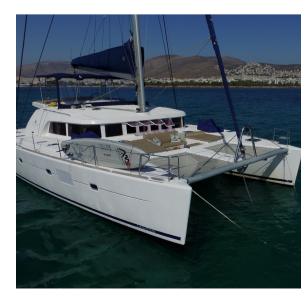

## **CASINO ROYALE**

'Casino Royale' is one of the biggest catamarans in 50 feet. She is a Lagoon 500, with the superior extra of a flybridge, that creates a great area to relax, along with your captain while sailing. The L500 practically created 3 different spaces for the guests to relax, these would be the cockpit, the forward saloon and the flybridge. Equipped for a skippered charter with all the amenities of a floating hotel, including air conditioning, generator, solar panels, comfortable cockpit cushions, sunbeds, electric heads, usb sockets in all cabins and saloon, 3 refridgerators and many additional amenities you can see listed below, surely she will offer you a great vacation experience.