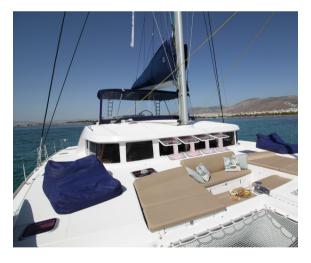

## **CASINO ROYALE**

'Casino Royale' is one of the biggest catamarans in 50 feet. She is a Lagoon 500, with the superior extra of a flybridge, that creates a great area to relax, along with your captain while sailing. The L500 practically created 3 different spaces for the guests to relax, these would be the cockpit, the forward saloon and the flybridge. Equipped for a skippered charter with all the amenities of a floating hotel, including air conditioning, generator, solar panels, comfortable cockpit cushions, sunbeds, electric heads, usb sockets in all cabins and saloon, 3 refridgerators and many additional amenities you can see listed below, surely she will offer you a great vacation experience.