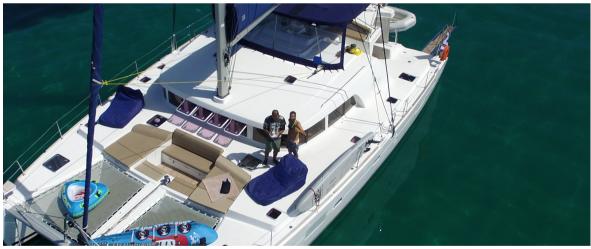

## **CASINO ROYALE**

'Casino Royale' is one of the biggest catamarans in 50 feet. She is a Lagoon 500, with the superior extra of a flybridge, that creates a great area to relax, along with your captain while sailing. The L500 practically created 3 different spaces for the guests to relax, these would be the cockpit, the forward saloon and the flybridge. Equipped for a skippered charter with all the amenities of a floating hotel, including air conditioning, generator, solar panels, comfortable cockpit cushions, sunbeds, electric heads, usb sockets in all cabins and saloon, 3 refridgerators and many additional amenities you can see listed below, surely she will offer you a great vacation experience.