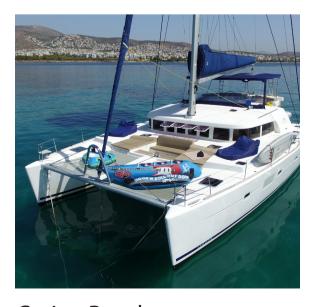

## **CASINO ROYALE**

'Casino Royale' is one of the biggest catamarans in 50 feet. She is a Lagoon 500, with the superior extra of a flybridge, that creates a great area to relax, along with your captain while sailing. The L500 practically created 3 different spaces for the guests to relax, these would be the cockpit, the forward saloon and the flybridge. Equipped for a skippered charter with all the amenities of a floating hotel, including air conditioning, generator, solar panels, comfortable cockpit cushions, sunbeds, electric heads, usb sockets in all cabins and saloon, 3 refridgerators and many additional amenities you can see listed below, surely she will offer you a great vacation experience.