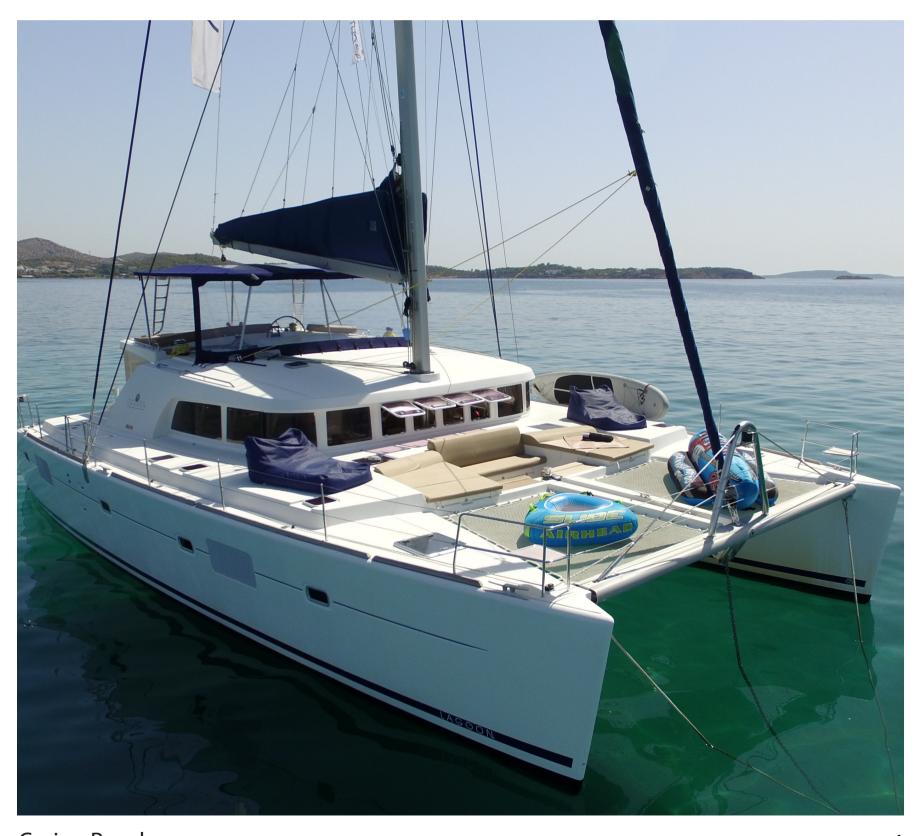

## **CASINO ROYALE**

'Casino Royale' is one of the biggest catamarans in 50 feet. She is a Lagoon 500, with the superior extra of a flybridge, that creates a great area to relax, along with your captain while sailing. The L500 practically created 3 different spaces for the guests to relax, these would be the cockpit, the forward saloon and the flybridge. Equipped for a skippered charter with all the amenities of a floating hotel, including air conditioning, generator, solar panels, comfortable cockpit cushions, sunbeds, electric heads, usb sockets in all cabins and saloon, 3 refridgerators and many additional amenities you can see listed below, surely she will offer you a great vacation experience.