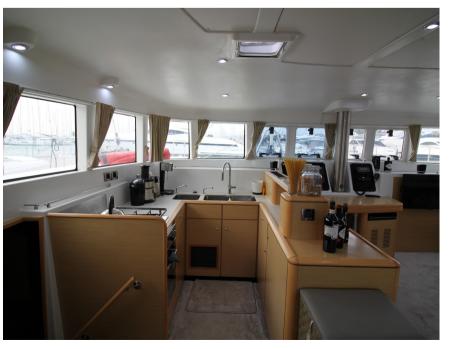

## **CASINO ROYALE**

'Casino Royale' is one of the biggest catamarans in 50 feet. She is a Lagoon 500, with the superior extra of a flybridge, that creates a great area to relax, along with your captain while sailing. The L500 practically created 3 different spaces for the guests to relax, these would be the cockpit, the forward saloon and the flybridge. Equipped for a skippered charter with all the amenities of a floating hotel, including air conditioning, generator, solar panels, comfortable cockpit cushions, sunbeds, electric heads, usb sockets in all cabins and saloon, 3 refridgerators and many additional amenities you can see listed below, surely she will offer you a great vacation experience.