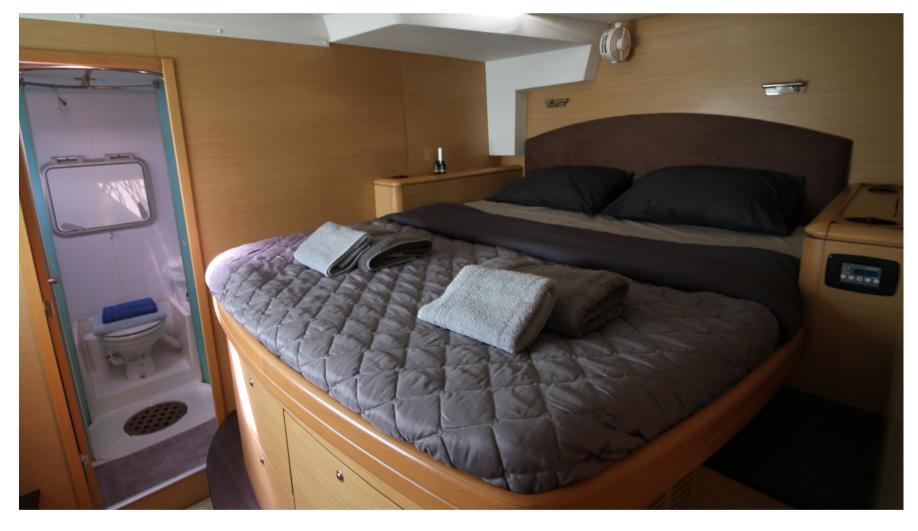

## **CASINO ROYALE**

'Casino Royale' is one of the biggest catamarans in 50 feet. She is a Lagoon 500, with the superior extra of a flybridge, that creates a great area to relax, along with your captain while sailing. The L500 practically created 3 different spaces for the guests to relax, these would be the cockpit, the forward saloon and the flybridge. Equipped for a skippered charter with all the amenities of a floating hotel, including air conditioning, generator, solar panels, comfortable cockpit cushions, sunbeds, electric heads, usb sockets in all cabins and saloon, 3 refridgerators and many additional amenities you can see listed below, surely she will offer you a great vacation experience.