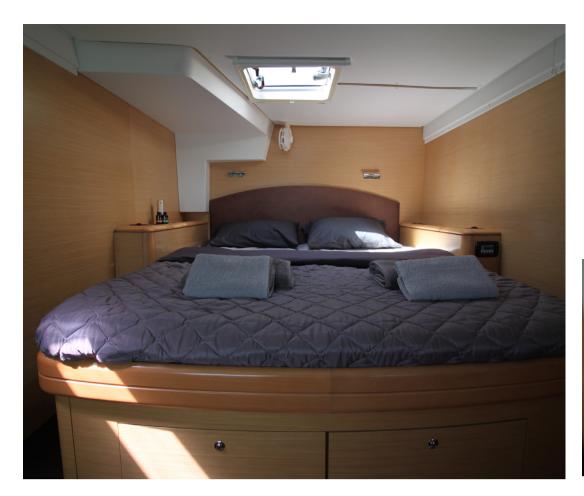

## **JACKPOT**

The new Oceanis range has as a new major characteristic, the folding platform at the back of the yacht which allows all guests to feel like steping on the sea. The Oceanis 48 is the widest yacht ever produced in 48 feet, with 5 cabins in the interior is a pioneer in terms of design, accomodation space and sailing capacity. We encourage you to spend some time looking at 'JACK-POT' one of the finest examples of the particular yacht available for sailing in the Greek islands.