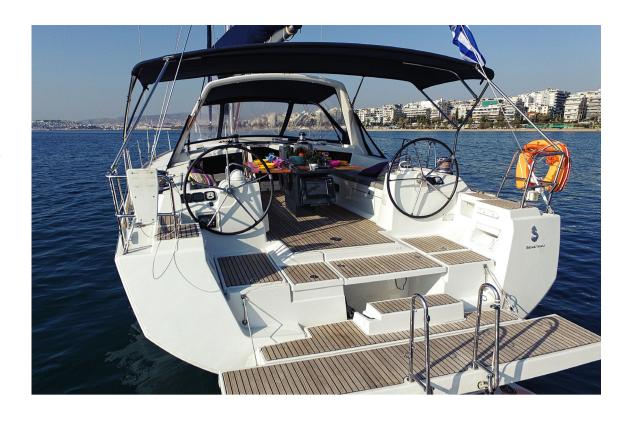

## **JACKPOT**

The new Oceanis range has as a new major characteristic, the folding platform at the back of the yacht which allows all guests to feel like steping on the sea. The Oceanis 48 is the widest yacht ever produced in 48 feet, with 5 cabins in the interior is a pioneer in terms of design, accomodation space and sailing capacity. We encourage you to spend some time looking at 'JACK-POT' one of the finest examples of the particular yacht available for sailing in the Greek islands.

JACKPOT p.1

L.O.A. : 48 ft
Builder : Beneteau
Built : 2012
Refit : 2020

Consumption : 6 l/h @ cr.speed

Cabins : 5 Guests : 10

Engines : 1 x 75hp Yanmar

JACKPOT p.2

JACKPOT p.3

THE FULL HOUSE p.4