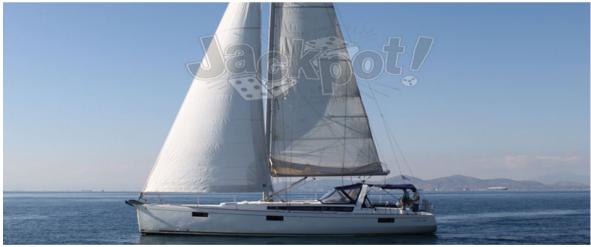

## **JACKPOT**

The new Oceanis range has as a new major characteristic, the folding platform at the back of the yacht which allows all guests to feel like steping on the sea. The Oceanis 48 is the widest yacht ever produced in 48 feet, with 5 cabins in the interior is a pioneer in terms of design, accomodation space and sailing capacity. We encourage you to spend some time looking at 'JACK-POT' one of the finest examples of the particular yacht available for sailing in the Greek islands.

JACKPOT p.1

L.O.A. : 48 ft
Builder : Beneteau
Built : 2012
Refit : 2020

Consumption : 6 l/h @ cr.speed

Cabins : 5 Guests : 10

Engines : 1 x 75hp Yanmar

JACKPOT p.2

JACKPOT p.3

THE FULL HOUSE p.4