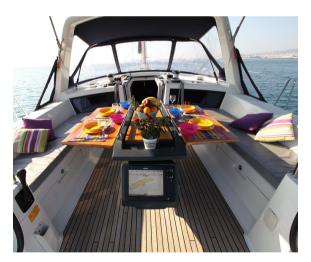

## **JACKPOT**

The new Oceanis range has as a new major characteristic, the folding platform at the back of the yacht which allows all guests to feel like steping on the sea. The Oceanis 48 is the widest yacht ever produced in 48 feet, with 5 cabins in the interior is a pioneer in terms of design, accomodation space and sailing capacity. We encourage you to spend some time looking at 'JACK-POT' one of the finest examples of the particular yacht available for sailing in the Greek islands.

JACKPOT p.1

L.O.A. : 48 ft
Builder : Beneteau
Built : 2012
Refit : 2020

Consumption : 6 l/h @ cr.speed

Cabins : 5 Guests : 10

Engines : 1 x 75hp Yanmar

JACKPOT p.2

JACKPOT p.3

THE FULL HOUSE p.4