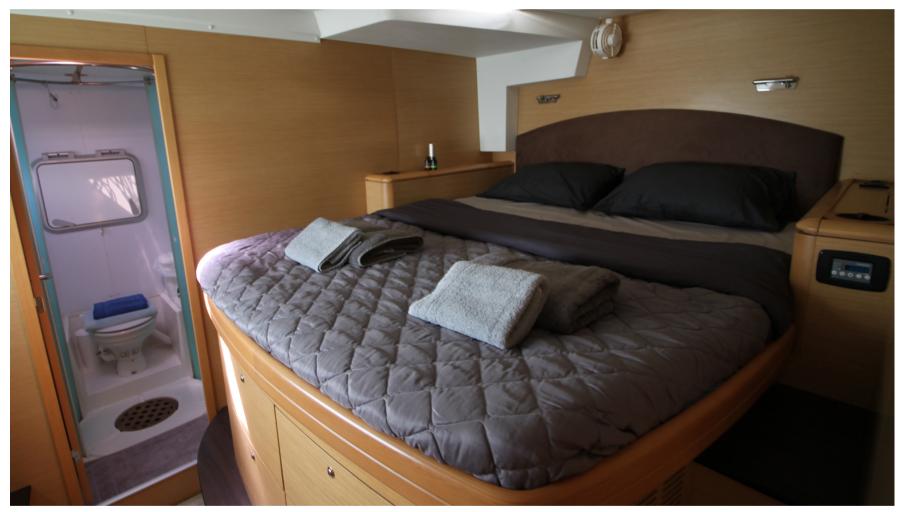

## **JACKPOT**

The new Oceanis range has as a new major characteristic, the folding platform at the back of the yacht which allows all guests to feel like steping on the sea. The Oceanis 48 is the widest yacht ever produced in 48 feet, with 5 cabins in the interior is a pioneer in terms of design, accomodation space and sailing capacity. We encourage you to spend some time looking at 'JACK-POT' one of the finest examples of the particular yacht available for sailing in the Greek islands.