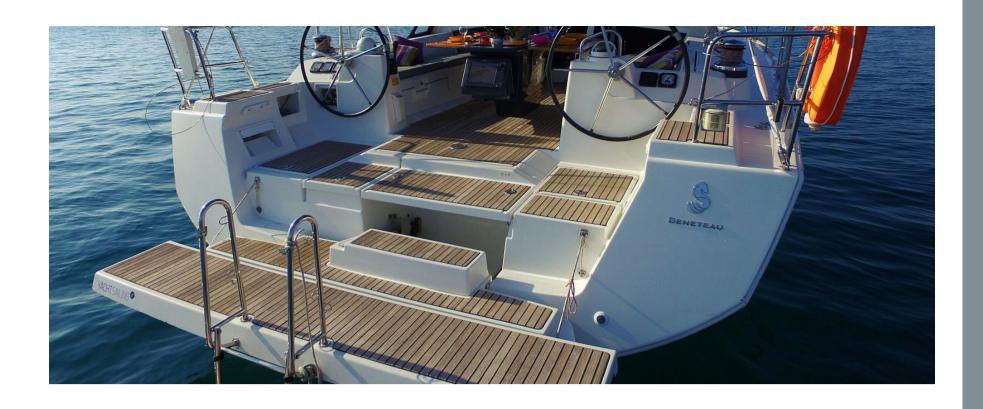

## **JACKPOT**

The new Oceanis range has as a new major characteristic, the folding platform at the back of the yacht which allows all guests to feel like steping on the sea. The Oceanis 48 is the widest yacht ever produced in 48 feet, with 5 cabins in the interior is a pioneer in terms of design, accomodation space and sailing capacity. We encourage you to spend some time looking at 'JACK-POT' one of the finest examples of the particular yacht available for sailing in the Greek islands.

JACKPOT p.1

L.O.A. : 48 ft
Builder : Beneteau
Built : 2012
Refit : 2020

Consumption : 6 l/h @ cr.speed

Cabins : 5 Guests : 10

Engines : 1 x 75hp Yanmar

JACKPOT p.2

JACKPOT p.3

THE FULL HOUSE p.4