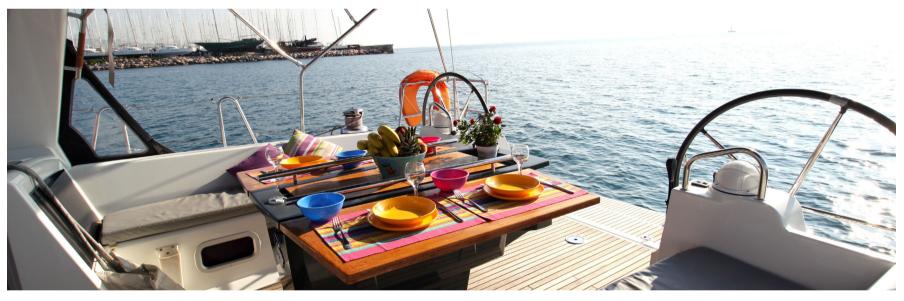

## **JACKPOT**

The new Oceanis range has as a new major characteristic, the folding platform at the back of the yacht which allows all guests to feel like steping on the sea. The Oceanis 48 is the widest yacht ever produced in 48 feet, with 5 cabins in the interior is a pioneer in terms of design, accomodation space and sailing capacity. We encourage you to spend some time looking at 'JACK-POT' one of the finest examples of the particular yacht available for sailing in the Greek islands.