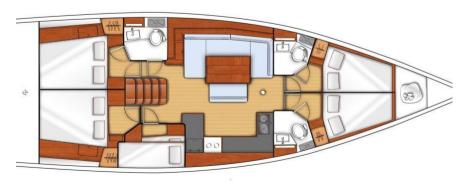

## **JACKPOT**

The new Oceanis range has as a new major characteristic, the folding platform at the back of the yacht which allows all guests to feel like steping on the sea. The Oceanis 48 is the widest yacht ever produced in 48 feet, with 5 cabins in the interior is a pioneer in terms of design, accomodation space and sailing capacity. We encourage you to spend some time looking at 'JACK-POT' one of the finest examples of the particular yacht available for sailing in the Greek islands.