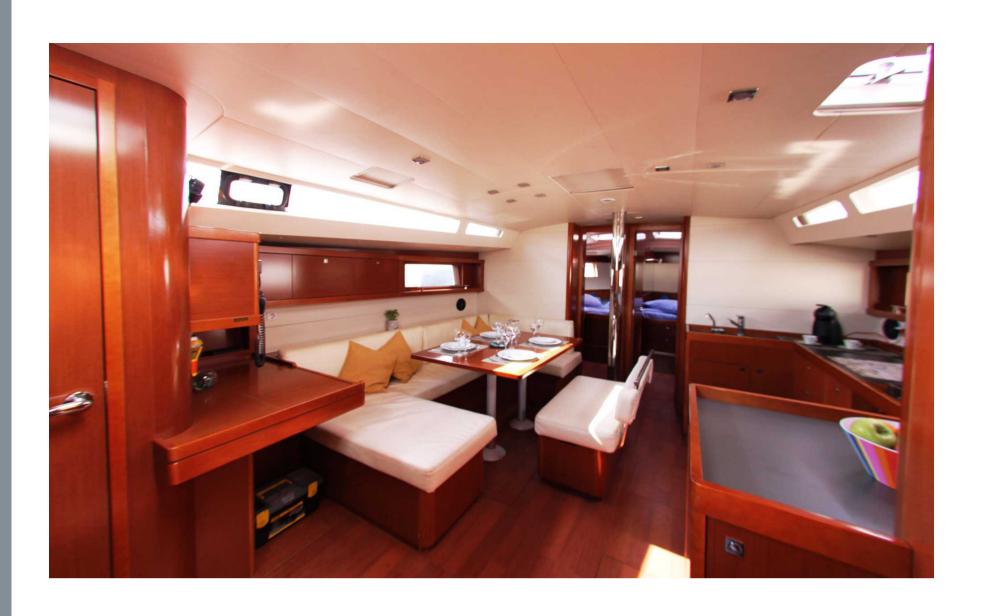

## **JACKPOT**

The new Oceanis range has as a new major characteristic, the folding platform at the back of the yacht which allows all guests to feel like steping on the sea. The Oceanis 48 is the widest yacht ever produced in 48 feet, with 5 cabins in the interior is a pioneer in terms of design, accomodation space and sailing capacity. We encourage you to spend some time looking at 'JACK-POT' one of the finest examples of the particular yacht available for sailing in the Greek islands.