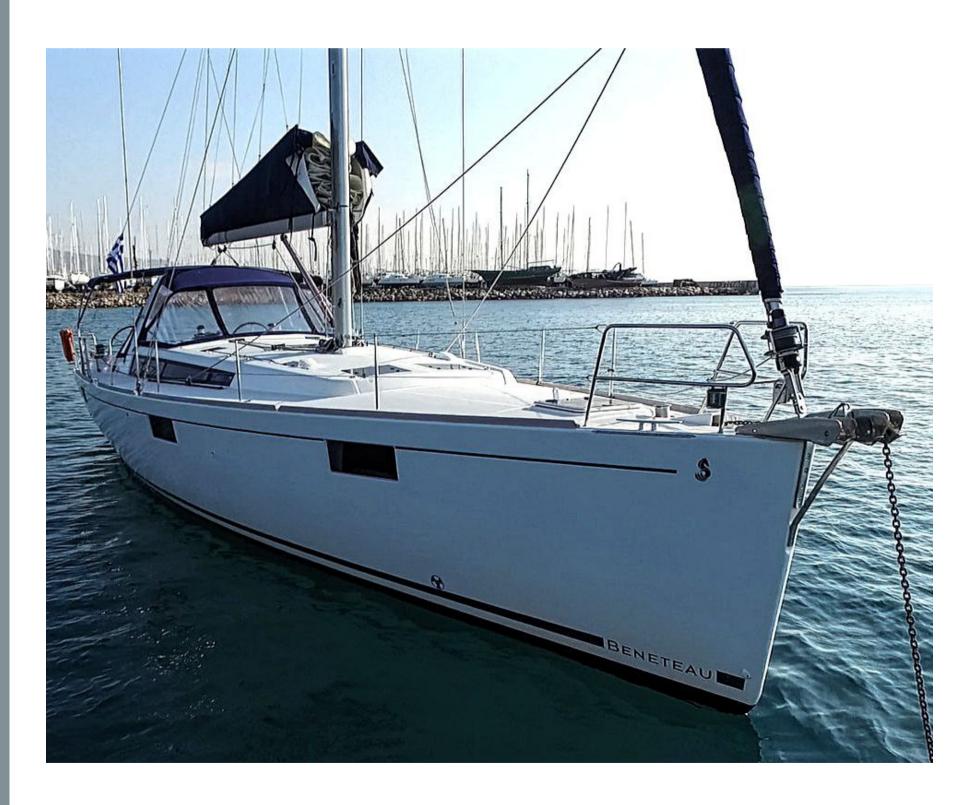

## **JACKPOT**

The new Oceanis range has as a new major characteristic, the folding platform at the back of the yacht which allows all guests to feel like steping on the sea. The Oceanis 48 is the widest yacht ever produced in 48 feet, with 5 cabins in the interior is a pioneer in terms of design, accomodation space and sailing capacity. We encourage you to spend some time looking at 'JACK-POT' one of the finest examples of the particular yacht available for sailing in the Greek islands.

JACKPOT p.1

L.O.A. : 48 ft
Builder : Beneteau
Built : 2012
Refit : 2020

Consumption : 6 l/h @ cr.speed

Cabins : 5 Guests : 10

Engines : 1 x 75hp Yanmar

JACKPOT p.2

JACKPOT p.3

THE FULL HOUSE p.4