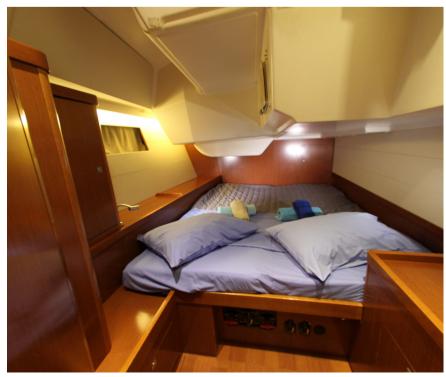

## **JACKPOT**

The new Oceanis range has as a new major characteristic, the folding platform at the back of the yacht which allows all guests to feel like steping on the sea. The Oceanis 48 is the widest yacht ever produced in 48 feet, with 5 cabins in the interior is a pioneer in terms of design, accomodation space and sailing capacity. We encourage you to spend some time looking at 'JACK-POT' one of the finest examples of the particular yacht available for sailing in the Greek islands.