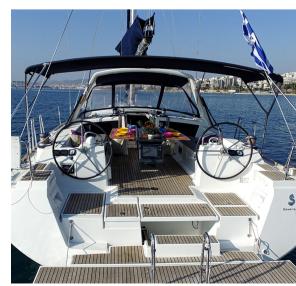

## **JACKPOT**

The new Oceanis range has as a new major characteristic, the folding platform at the back of the yacht which allows all guests to feel like steping on the sea. The Oceanis 48 is the widest yacht ever produced in 48 feet, with 5 cabins in the interior is a pioneer in terms of design, accomodation space and sailing capacity. We encourage you to spend some time looking at 'JACK-POT' one of the finest examples of the particular yacht available for sailing in the Greek islands.

JACKPOT p.1

L.O.A. : 48 ft
Builder : Beneteau
Built : 2012
Refit : 2020

Consumption : 6 l/h @ cr.speed

Cabins : 5 Guests : 10

Engines : 1 x 75hp Yanmar

JACKPOT p.2

JACKPOT p.3

THE FULL HOUSE p.4