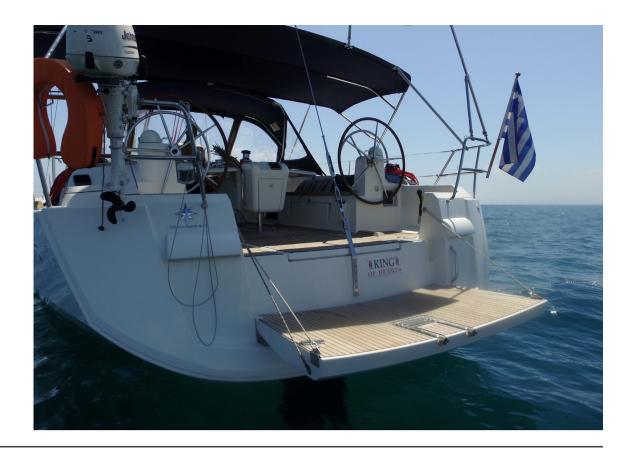

## 'King of Hearts'

'KING OF HEARTS' is one of our most successful options in 50 feet with a layout of 5+1 cabins. She is a Jeanneau Sun Odyssey 509, with a folding platform, that creates a great area to relax, along with your friends while anchored. Equipped for a skippered charter with all the amenities of a floating hotel, including air conditioning, generator, solar panels, comfortable cockpit cushions, sunbeds, electric heads, usb sockets in all cabins and saloon, 2 refrigerators and many additional amenities you can see listed below, surely she will offer you a great vacation experience.