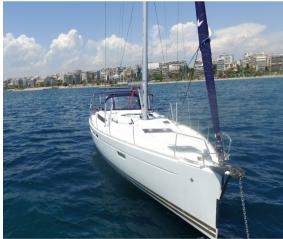

## 'King of Hearts'

'KING OF HEARTS' is one of our most successful options in 50 feet with a layout of 5+1 cabins. She is a Jeanneau Sun Odyssey 509, with a folding platform, that creates a great area to relax, along with your friends while anchored. Equipped for a skippered charter with all the amenities of a floating hotel, including air conditioning, generator, solar panels, comfortable cockpit cushions, sunbeds, electric heads, usb sockets in all cabins and saloon, 2 refrigerators and many additional amenities you can see listed below, surely she will offer you a great vacation experience.