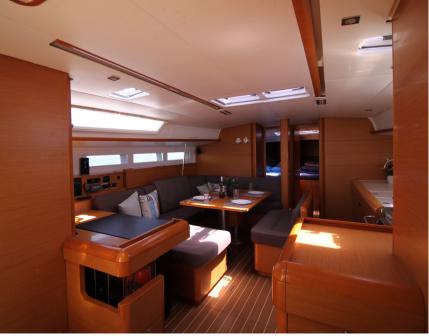

## 'King of Hearts'

'KING OF HEARTS' is one of our most successful options in 50 feet with a layout of 5+1 cabins. She is a Jeanneau Sun Odyssey 509, with a folding platform, that creates a great area to relax, along with your friends while anchored. Equipped for a skippered charter with all the amenities of a floating hotel, including air conditioning, generator, solar panels, comfortable cockpit cushions, sunbeds, electric heads, usb sockets in all cabins and saloon, 2 refrigerators and many additional amenities you can see listed below, surely she will offer you a great vacation experience.