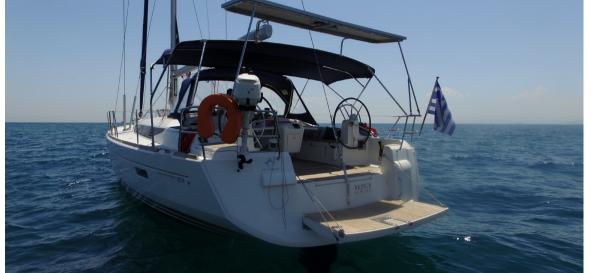

## 'King of Hearts'

'KING OF HEARTS' is one of our most successful options in 50 feet with a layout of 5+1 cabins. She is a Jeanneau Sun Odyssey 509, with a folding platform, that creates a great area to relax, along with your friends while anchored. Equipped for a skippered charter with all the amenities of a floating hotel, including air conditioning, generator, solar panels, comfortable cockpit cushions, sunbeds, electric heads, usb sockets in all cabins and saloon, 2 refrigerators and many additional amenities you can see listed below, surely she will offer you a great vacation experience.