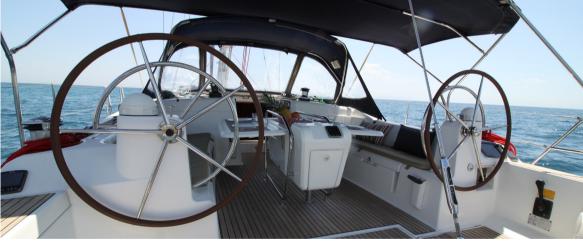

## 'King of Hearts'

'KING OF HEARTS' is one of our most successful options in 50 feet with a layout of 5+1 cabins. She is a Jeanneau Sun Odyssey 509, with a folding platform, that creates a great area to relax, along with your friends while anchored. Equipped for a skippered charter with all the amenities of a floating hotel, including air conditioning, generator, solar panels, comfortable cockpit cushions, sunbeds, electric heads, usb sockets in all cabins and saloon, 2 refrigerators and many additional amenities you can see listed below, surely she will offer you a great vacation experience.