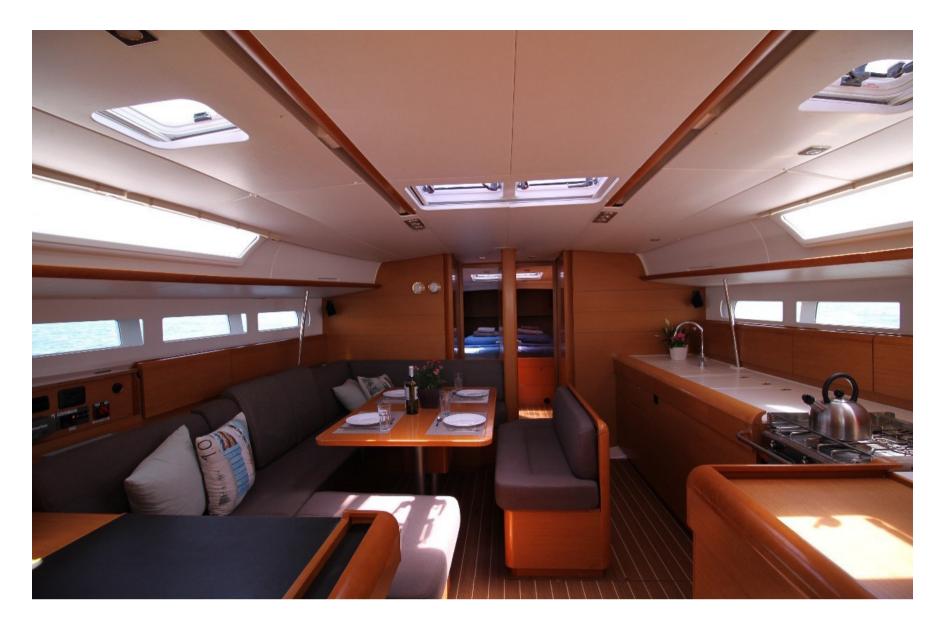

## 'King of Hearts'

'KING OF HEARTS' is one of our most successful options in 50 feet with a layout of 5+1 cabins. She is a Jeanneau Sun Odyssey 509, with a folding platform, that creates a great area to relax, along with your friends while anchored. Equipped for a skippered charter with all the amenities of a floating hotel, including air conditioning, generator, solar panels, comfortable cockpit cushions, sunbeds, electric heads, usb sockets in all cabins and saloon, 2 refrigerators and many additional amenities you can see listed below, surely she will offer you a great vacation experience.