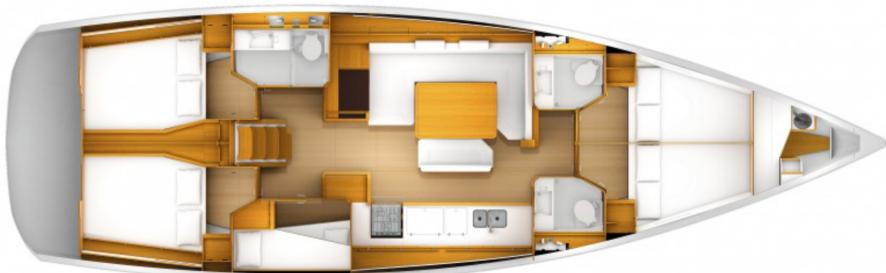

## 'King of Hearts'

'KING OF HEARTS' is one of our most successful options in 50 feet with a layout of 5+1 cabins. She is a Jeanneau Sun Odyssey 509, with a folding platform, that creates a great area to relax, along with your friends while anchored. Equipped for a skippered charter with all the amenities of a floating hotel, including air conditioning, generator, solar panels, comfortable cockpit cushions, sunbeds, electric heads, usb sockets in all cabins and saloon, 2 refrigerators and many additional amenities you can see listed below, surely she will offer you a great vacation experience.

L.O.A. Builder Built Refit Consumption Cabins Guests max Engines Generator

: 50 ft : Jeanneau : 2013 : 2020 : 6 l/h @ cr.speed : 5+1 (crew) : 12 : 1 x Yanmar 75Hp 1 x Onan 7Kwa