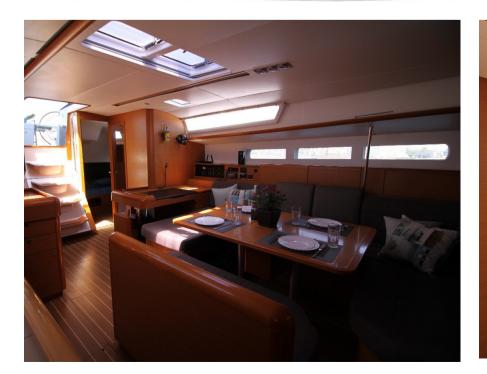

## 'King of Hearts'

'KING OF HEARTS' is one of our most successful options in 50 feet with a layout of 5+1 cabins. She is a Jeanneau Sun Odyssey 509, with a folding platform, that creates a great area to relax, along with your friends while anchored. Equipped for a skippered charter with all the amenities of a floating hotel, including air conditioning, generator, solar panels, comfortable cockpit cushions, sunbeds, electric heads, usb sockets in all cabins and saloon, 2 refrigerators and many additional amenities you can see listed below, surely she will offer you a great vacation experience.