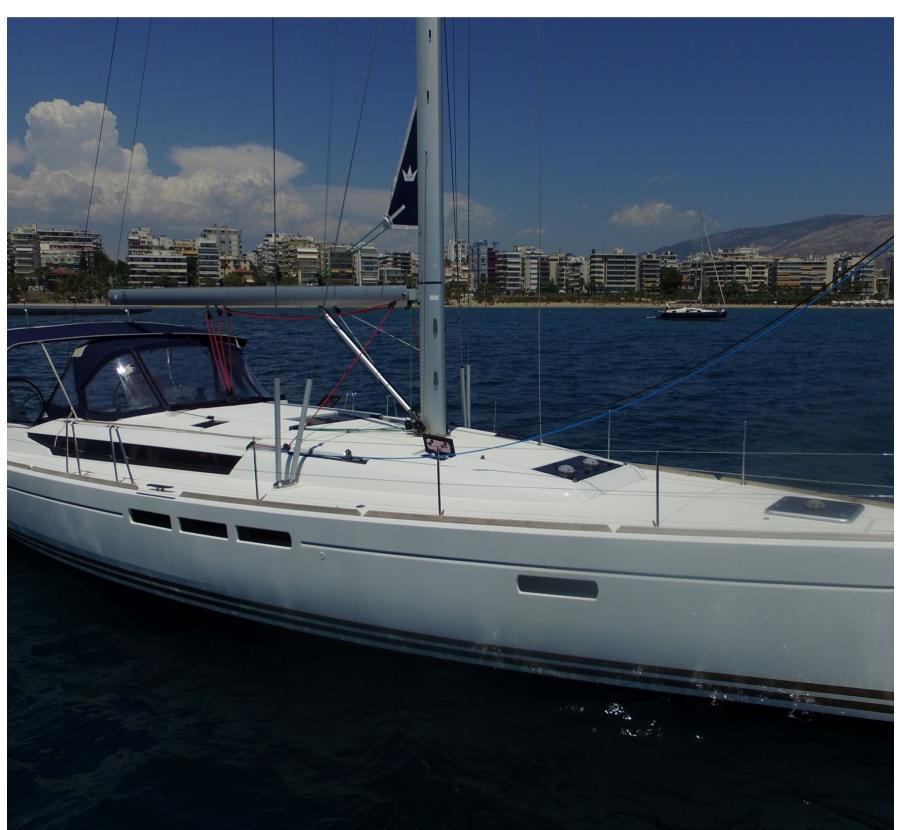

## 'King of Hearts'

'KING OF HEARTS' is one of our most successful options in 50 feet with a layout of 5+1 cabins. She is a Jeanneau Sun Odyssey 509, with a folding platform, that creates a great area to relax, along with your friends while anchored. Equipped for a skippered charter with all the amenities of a floating hotel, including air conditioning, generator, solar panels, comfortable cockpit cushions, sunbeds, electric heads, usb sockets in all cabins and saloon, 2 refrigerators and many additional amenities you can see listed below, surely she will offer you a great vacation experience.