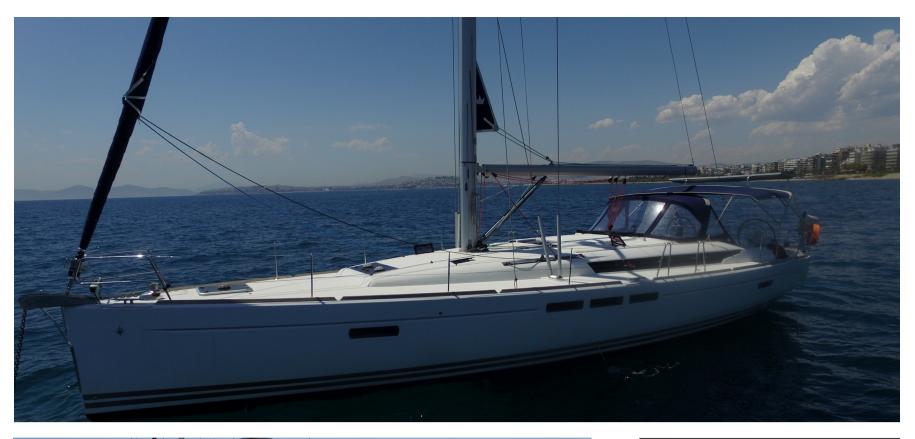

## 'King of Hearts'

'KING OF HEARTS' is one of our most successful options in 50 feet with a layout of 5+1 cabins. She is a Jeanneau Sun Odyssey 509, with a folding platform, that creates a great area to relax, along with your friends while anchored. Equipped for a skippered charter with all the amenities of a floating hotel, including air conditioning, generator, solar panels, comfortable cockpit cushions, sunbeds, electric heads, usb sockets in all cabins and saloon, 2 refrigerators and many additional amenities you can see listed below, surely she will offer you a great vacation experience.