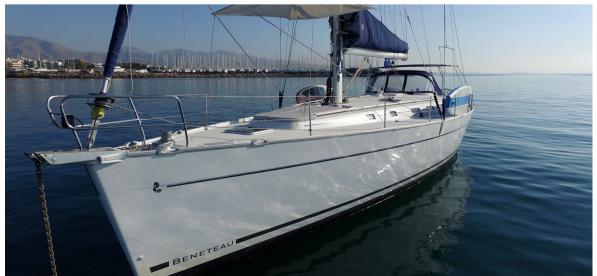

## **Lucky Dice**

The Beneteau Cyclades 50 is a beautiful cruising sailing boat that provides space, 5 cabins plus an extra crew cabin for the Skipper, a powerful engine combined with the quality of the Beneteau shipyard. 'LUCKY DICE' is a fully loaded boat, equipped with Generator, Air Condition, Bowthruster for you maneuvers, electric winch, 2 large refrigerators, electric toilets and many other amenities that will make your trip nice, easy and safe.