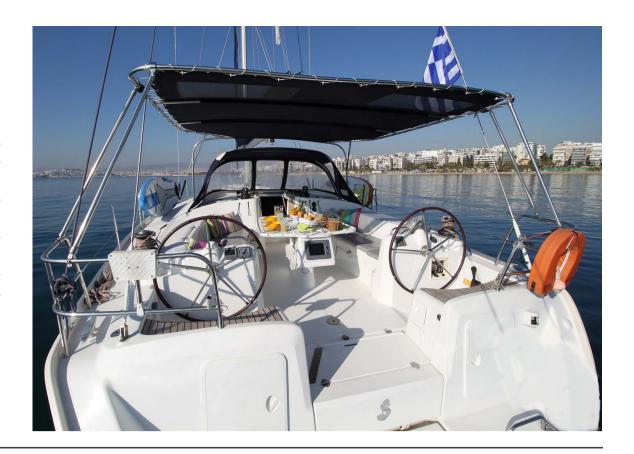

## **Lucky Dice**

The Beneteau Cyclades 50 is a beautiful cruising sailing boat that provides space, 5 cabins plus an extra crew cabin for the Skipper, a powerful engine combined with the quality of the Beneteau shipyard. 'LUCKY DICE' is a fully loaded boat, equipped with Generator, Air Condition, Bowthruster for you maneuvers, electric winch, 2 large refrigerators, electric toilets and many other amenities that will make your trip nice, easy and safe.