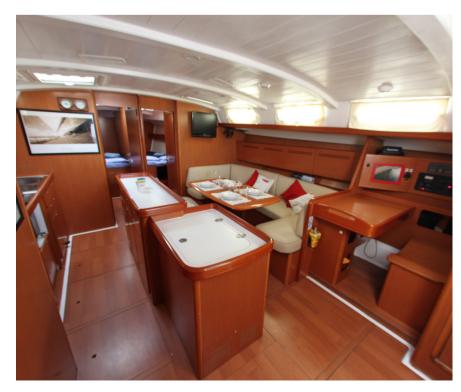

## **Lucky Dice**

The Beneteau Cyclades 50 is a beautiful cruising sailing boat that provides space, 5 cabins plus an extra crew cabin for the Skipper, a powerful engine combined with the quality of the Beneteau shipyard. 'LUCKY DICE' is a fully loaded boat, equipped with Generator, Air Condition, Bowthruster for you maneuvers, electric winch, 2 large refrigerators, electric toilets and many other amenities that will make your trip nice, easy and safe.