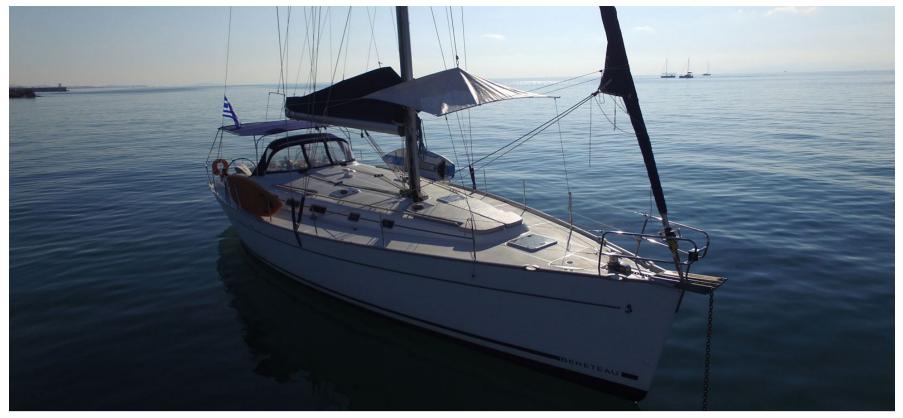

## **Lucky Dice**

The Beneteau Cyclades 50 is a beautiful cruising sailing boat that provides space, 5 cabins plus an extra crew cabin for the Skipper, a powerful engine combined with the quality of the Beneteau shipyard. 'LUCKY DICE' is a fully loaded boat, equipped with Generator, Air Condition, Bowthruster for you maneuvers, electric winch, 2 large refrigerators, electric toilets and many other amenities that will make your trip nice, easy and safe.