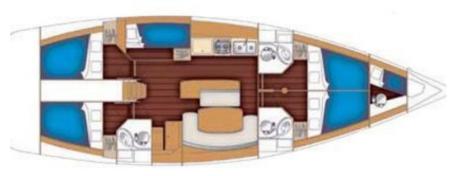

## **Lucky Dice**

The Beneteau Cyclades 50 is a beautiful cruising sailing boat that provides space, 5 cabins plus an extra crew cabin for the Skipper, a powerful engine combined with the quality of the Beneteau shipyard. 'LUCKY DICE' is a fully loaded boat, equipped with Generator, Air Condition, Bowthruster for you maneuvers, electric winch, 2 large refrigerators, electric toilets and many other amenities that will make your trip nice, easy and safe.

Beneteau 50.5 p.1

L.O.A. : 50 ft Builder : Beneteau Built : 2009 Refit : 2020

: 6 I/h @ cr.speed : 5+1 (crew) : 12 Consumption Cabins

Guests

: 1 x 110hp Yanmar Engines Generator : Kohler 9Kwa

Beneteau 50.5 p.2