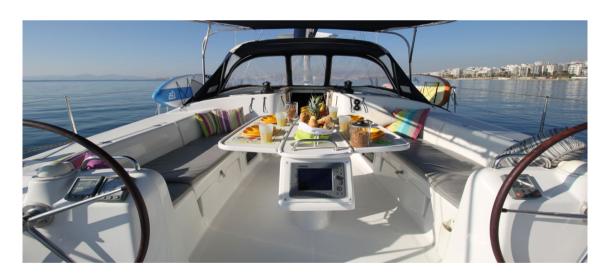

## **Lucky Dice**

The Beneteau Cyclades 50 is a beautiful cruising sailing boat that provides space, 5 cabins plus an extra crew cabin for the Skipper, a powerful engine combined with the quality of the Beneteau shipyard. 'LUCKY DICE' is a fully loaded boat, equipped with Generator, Air Condition, Bowthruster for you maneuvers, electric winch, 2 large refrigerators, electric toilets and many other amenities that will make your trip nice, easy and safe.