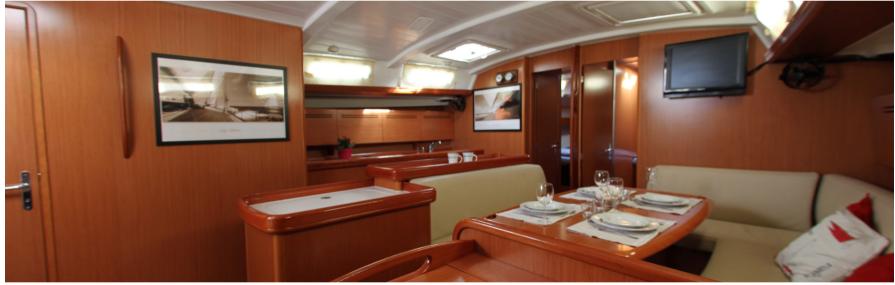

## **Lucky Dice**

The Beneteau Cyclades 50 is a beautiful cruising sailing boat that provides space, 5 cabins plus an extra crew cabin for the Skipper, a powerful engine combined with the quality of the Beneteau shipyard. 'LUCKY DICE' is a fully loaded boat, equipped with Generator, Air Condition, Bowthruster for you maneuvers, electric winch, 2 large refrigerators, electric toilets and many other amenities that will make your trip nice, easy and safe.