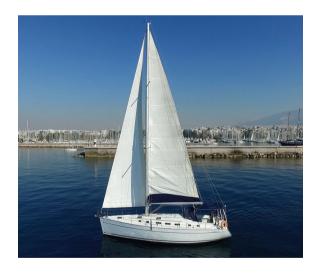

## **Lucky Dice**

The Beneteau Cyclades 50 is a beautiful cruising sailing boat that provides space, 5 cabins plus an extra crew cabin for the Skipper, a powerful engine combined with the quality of the Beneteau shipyard. 'LUCKY DICE' is a fully loaded boat, equipped with Generator, Air Condition, Bowthruster for you maneuvers, electric winch, 2 large refrigerators, electric toilets and many other amenities that will make your trip nice, easy and safe.