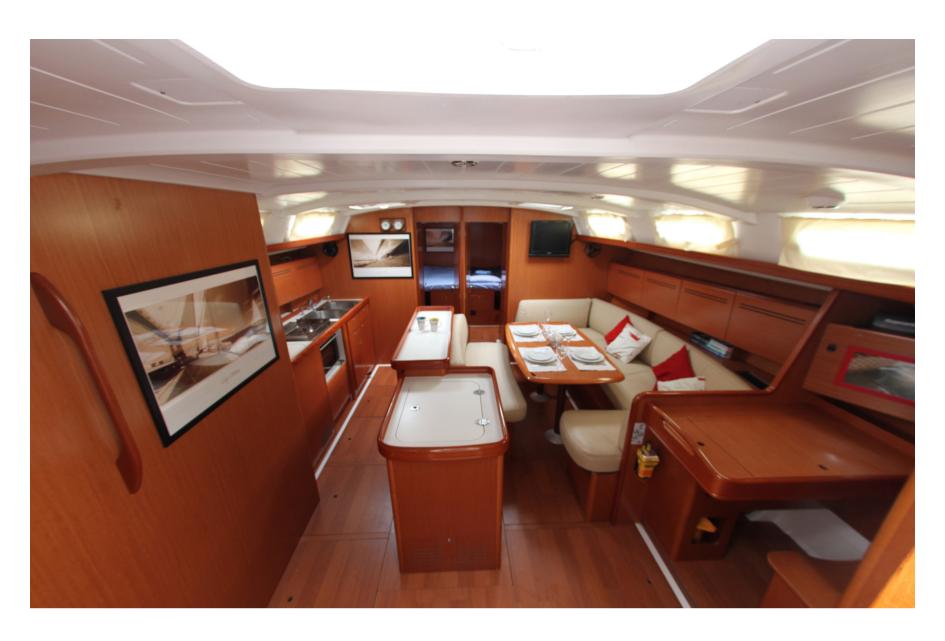

## **Lucky Dice**

The Beneteau Cyclades 50 is a beautiful cruising sailing boat that provides space, 5 cabins plus an extra crew cabin for the Skipper, a powerful engine combined with the quality of the Beneteau shipyard. 'LUCKY DICE' is a fully loaded boat, equipped with Generator, Air Condition, Bowthruster for you maneuvers, electric winch, 2 large refrigerators, electric toilets and many other amenities that will make your trip nice, easy and safe.