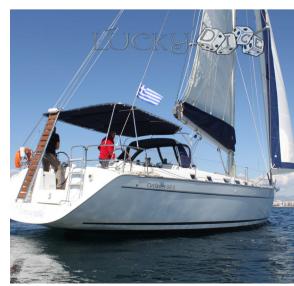

## **Lucky Dice**

The Beneteau Cyclades 50 is a beautiful cruising sailing boat that provides space, 5 cabins plus an extra crew cabin for the Skipper, a powerful engine combined with the quality of the Beneteau shipyard. 'LUCKY DICE' is a fully loaded boat, equipped with Generator, Air Condition, Bowthruster for you maneuvers, electric winch, 2 large refrigerators, electric toilets and many other amenities that will make your trip nice, easy and safe.