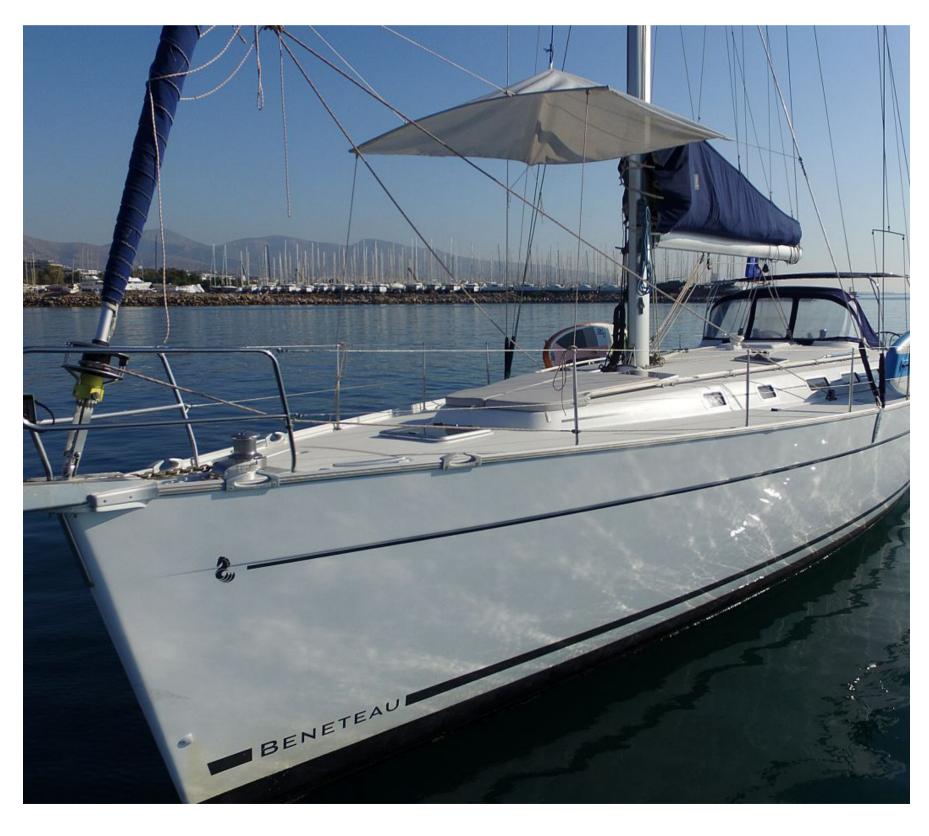

## **Lucky Dice**

The Beneteau Cyclades 50 is a beautiful cruising sailing boat that provides space, 5 cabins plus an extra crew cabin for the Skipper, a powerful engine combined with the quality of the Beneteau shipyard. 'LUCKY DICE' is a fully loaded boat, equipped with Generator, Air Condition, Bowthruster for you maneuvers, electric winch, 2 large refrigerators, electric toilets and many other amenities that will make your trip nice, easy and safe.