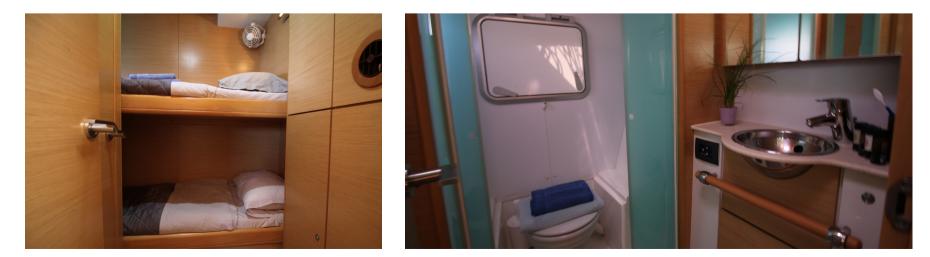

## THE FULL HOUSE

'THE FULL HOUSE' is one of the biggest catamarans in 50 feet. She is a Lagoon 500, with the superior extra of a flybridge, that creates a great area to relax, along with your captain while sailing. The L500 practically created 3 different spaces for the guests to relax, these would be the cockpit, the forward saloon and the flybridge. Equipped for a skippered charter with all the amenities of a floating hotel, including air conditioning, generator, solar panels, comfortable cockpit cushions, sunbeds, electric heads, usb sockets in all cabins and saloon, 3 refridgerators and many additional amenities you can see listed below, surely she will offer you a great vacation experience.