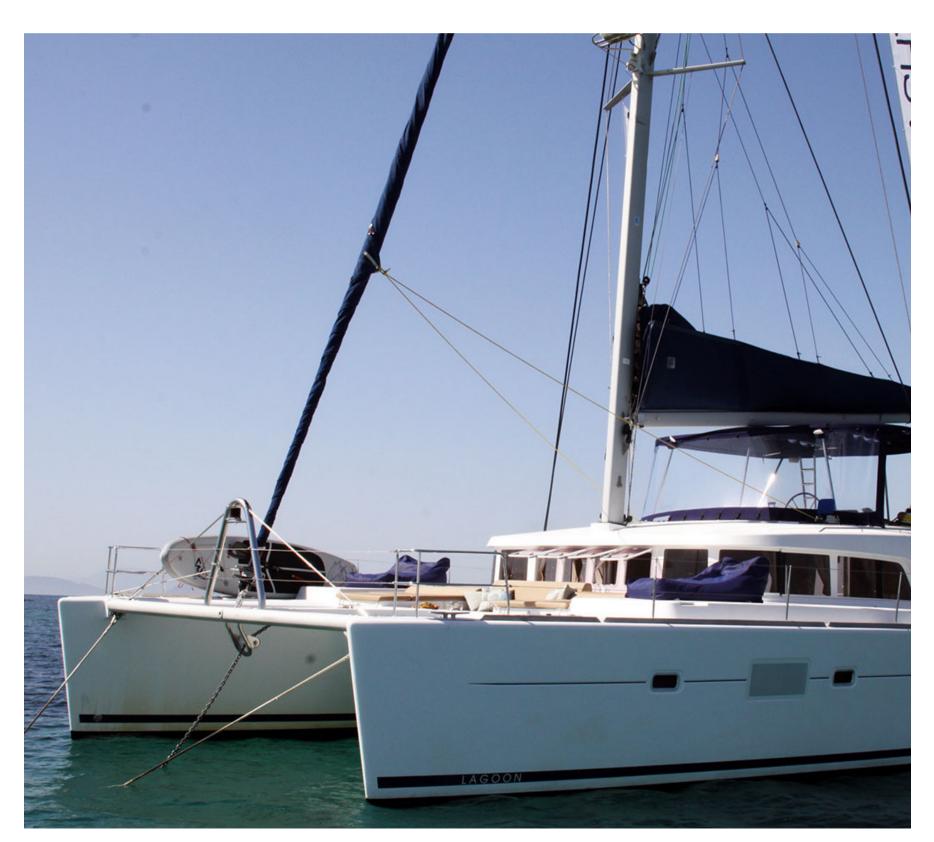

## THE FULL HOUSE

'THE FULL HOUSE' is one of the biggest catamarans in 50 feet. She is a Lagoon 500, with the superior extra of a flybridge, that creates a great area to relax, along with your captain while sailing. The L500 practically created 3 different spaces for the guests to relax, these would be the cockpit, the forward saloon and the flybridge. Equipped for a skippered charter with all the amenities of a floating hotel, including air conditioning, generator, solar panels, comfortable cockpit cushions, sunbeds, electric heads, usb sockets in all cabins and saloon, 3 refridgerators and many additional amenities you can see listed below, surely she will offer you a great vacation experience.