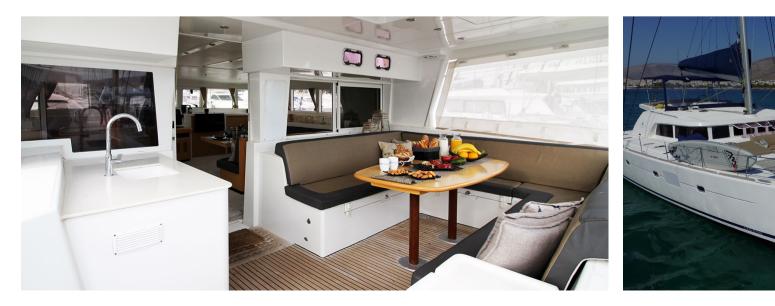

## THE FULL HOUSE

'THE FULL HOUSE' is one of the biggest catamarans in 50 feet. She is a Lagoon 500, with the superior extra of a flybridge, that creates a great area to relax, along with your captain while sailing. The L500 practically created 3 different spaces for the guests to relax, these would be the cockpit, the forward saloon and the flybridge. Equipped for a skippered charter with all the amenities of a floating hotel, including air conditioning, generator, solar panels, comfortable cockpit cushions, sunbeds, electric heads, usb sockets in all cabins and saloon, 3 refridgerators and many additional amenities you can see listed below, surely she will offer you a great vacation experience.