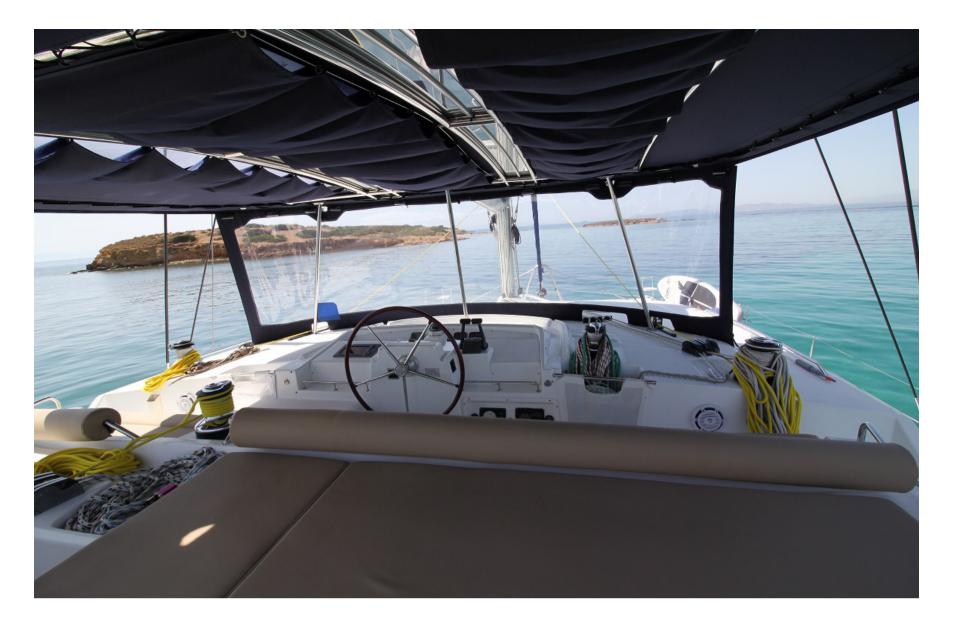

## THE FULL HOUSE

'THE FULL HOUSE' is one of the biggest catamarans in 50 feet. She is a Lagoon 500, with the superior extra of a flybridge, that creates a great area to relax, along with your captain while sailing. The L500 practically created 3 different spaces for the guests to relax, these would be the cockpit, the forward saloon and the flybridge. Equipped for a skippered charter with all the amenities of a floating hotel, including air conditioning, generator, solar panels, comfortable cockpit cushions, sunbeds, electric heads, usb sockets in all cabins and saloon, 3 refridgerators and many additional amenities you can see listed below, surely she will offer you a great vacation experience.