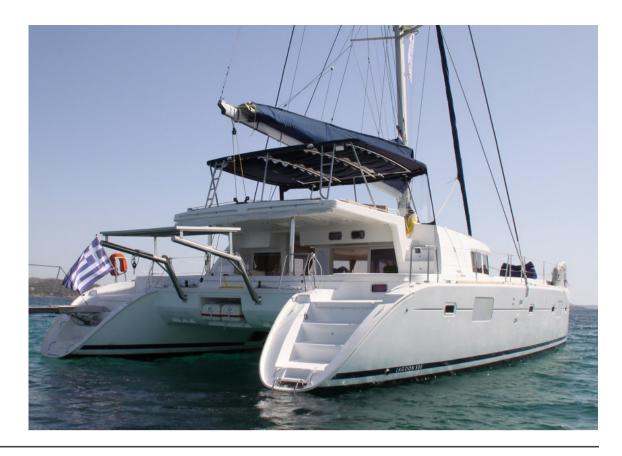

## THE FULL HOUSE

'THE FULL HOUSE' is one of the biggest catamarans in 50 feet. She is a Lagoon 500, with the superior extra of a flybridge, that creates a great area to relax, along with your captain while sailing. The L500 practically created 3 different spaces for the guests to relax, these would be the cockpit, the forward saloon and the flybridge. Equipped for a skippered charter with all the amenities of a floating hotel, including air conditioning, generator, solar panels, comfortable cockpit cushions, sunbeds, electric heads, usb sockets in all cabins and saloon, 3 refridgerators and many additional amenities you can see listed below, surely she will offer you a great vacation experience.