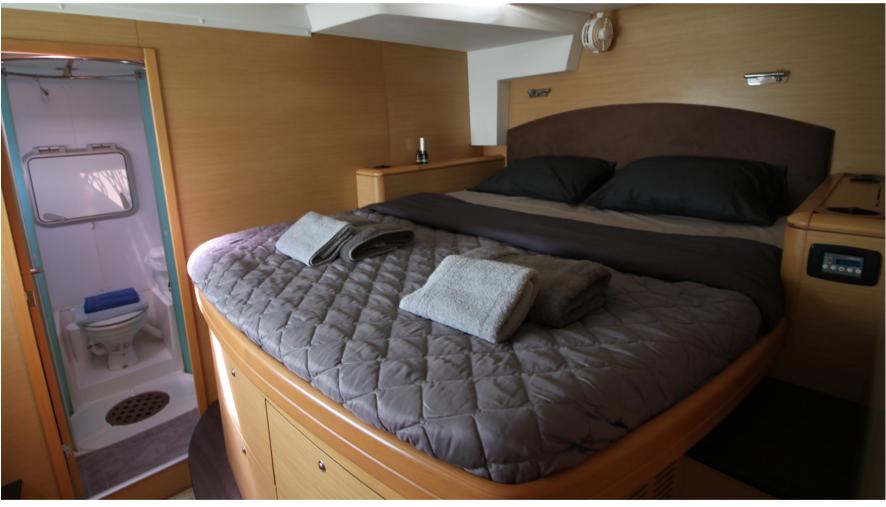

## THE FULL HOUSE

'THE FULL HOUSE' is one of the biggest catamarans in 50 feet. She is a Lagoon 500, with the superior extra of a flybridge, that creates a great area to relax, along with your captain while sailing. The L500 practically created 3 different spaces for the guests to relax, these would be the cockpit, the forward saloon and the flybridge. Equipped for a skippered charter with all the amenities of a floating hotel, including air conditioning, generator, solar panels, comfortable cockpit cushions, sunbeds, electric heads, usb sockets in all cabins and saloon, 3 refridgerators and many additional amenities you can see listed below, surely she will offer you a great vacation experience.