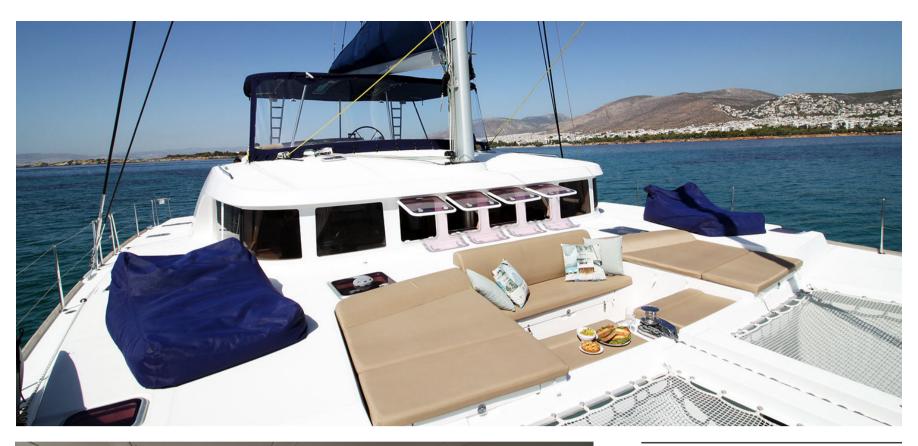

## THE FULL HOUSE

'THE FULL HOUSE' is one of the biggest catamarans in 50 feet. She is a Lagoon 500, with the superior extra of a flybridge, that creates a great area to relax, along with your captain while sailing. The L500 practically created 3 different spaces for the guests to relax, these would be the cockpit, the forward saloon and the flybridge. Equipped for a skippered charter with all the amenities of a floating hotel, including air conditioning, generator, solar panels, comfortable cockpit cushions, sunbeds, electric heads, usb sockets in all cabins and saloon, 3 refridgerators and many additional amenities you can see listed below, surely she will offer you a great vacation experience.