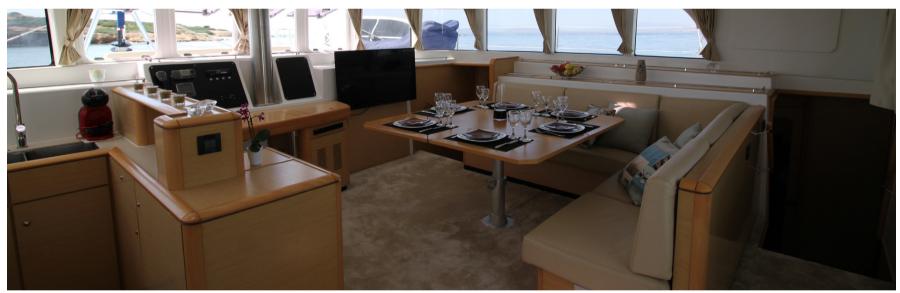

## THE FULL HOUSE

'THE FULL HOUSE' is one of the biggest catamarans in 50 feet. She is a Lagoon 500, with the superior extra of a flybridge, that creates a great area to relax, along with your captain while sailing. The L500 practically created 3 different spaces for the guests to relax, these would be the cockpit, the forward saloon and the flybridge. Equipped for a skippered charter with all the amenities of a floating hotel, including air conditioning, generator, solar panels, comfortable cockpit cushions, sunbeds, electric heads, usb sockets in all cabins and saloon, 3 refridgerators and many additional amenities you can see listed below, surely she will offer you a great vacation experience.