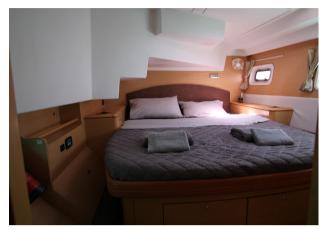

## THE FULL HOUSE

'THE FULL HOUSE' is one of the biggest catamarans in 50 feet. She is a Lagoon 500, with the superior extra of a flybridge, that creates a great area to relax, along with your captain while sailing. The L500 practically created 3 different spaces for the guests to relax, these would be the cockpit, the forward saloon and the flybridge. Equipped for a skippered charter with all the amenities of a floating hotel, including air conditioning, generator, solar panels, comfortable cockpit cushions, sunbeds, electric heads, usb sockets in all cabins and saloon, 3 refridgerators and many additional amenities you can see listed below, surely she will offer you a great vacation experience.