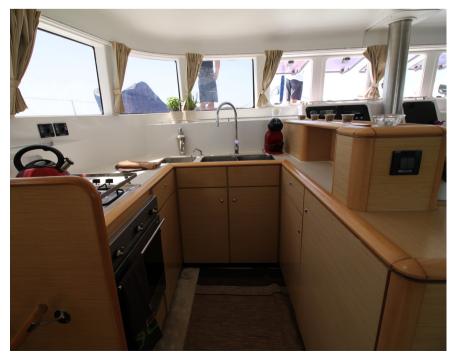

## THE FULL HOUSE

'THE FULL HOUSE' is one of the biggest catamarans in 50 feet. She is a Lagoon 500, with the superior extra of a flybridge, that creates a great area to relax, along with your captain while sailing. The L500 practically created 3 different spaces for the guests to relax, these would be the cockpit, the forward saloon and the flybridge. Equipped for a skippered charter with all the amenities of a floating hotel, including air conditioning, generator, solar panels, comfortable cockpit cushions, sunbeds, electric heads, usb sockets in all cabins and saloon, 3 refridgerators and many additional amenities you can see listed below, surely she will offer you a great vacation experience.