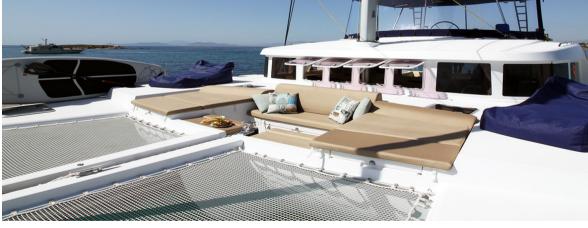

## THE FULL HOUSE

'THE FULL HOUSE' is one of the biggest catamarans in 50 feet. She is a Lagoon 500, with the superior extra of a flybridge, that creates a great area to relax, along with your captain while sailing. The L500 practically created 3 different spaces for the guests to relax, these would be the cockpit, the forward saloon and the flybridge. Equipped for a skippered charter with all the amenities of a floating hotel, including air conditioning, generator, solar panels, comfortable cockpit cushions, sunbeds, electric heads, usb sockets in all cabins and saloon, 3 refridgerators and many additional amenities you can see listed below, surely she will offer you a great vacation experience.