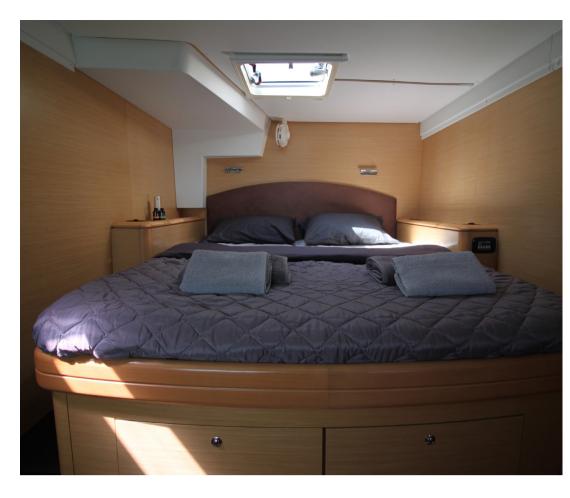

## THE FULL HOUSE

'THE FULL HOUSE' is one of the biggest catamarans in 50 feet. She is a Lagoon 500, with the superior extra of a flybridge, that creates a great area to relax, along with your captain while sailing. The L500 practically created 3 different spaces for the guests to relax, these would be the cockpit, the forward saloon and the flybridge. Equipped for a skippered charter with all the amenities of a floating hotel, including air conditioning, generator, solar panels, comfortable cockpit cushions, sunbeds, electric heads, usb sockets in all cabins and saloon, 3 refridgerators and many additional amenities you can see listed below, surely she will offer you a great vacation experience.