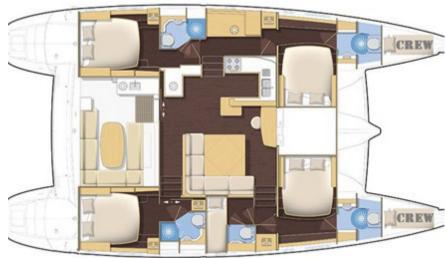

## THE FULL HOUSE

'THE FULL HOUSE' is one of the biggest catamarans in 50 feet. She is a Lagoon 500, with the superior extra of a flybridge, that creates a great area to relax, along with your captain while sailing. The L500 practically created 3 different spaces for the guests to relax, these would be the cockpit, the forward saloon and the flybridge. Equipped for a skippered charter with all the amenities of a floating hotel, including air conditioning, generator, solar panels, comfortable cockpit cushions, sunbeds, electric heads, usb sockets in all cabins and saloon, 3 refridgerators and many additional amenities you can see listed below, surely she will offer you a great vacation experience.

| : | 50 ft             |
|---|-------------------|
| : | CNB Lagoon        |
| : | 2009              |
| : | 2020              |
| : | 14 l/h @ cr.speed |
| : | 5+2 single crew   |
| : | 10                |
| : | 2                 |
| : | 2 x 55hp Yanmar   |
| : | 1 x Onan 17kwa    |