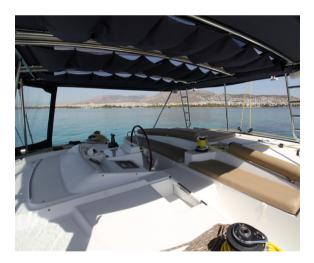

## THE FULL HOUSE

'THE FULL HOUSE' is one of the biggest catamarans in 50 feet. She is a Lagoon 500, with the superior extra of a flybridge, that creates a great area to relax, along with your captain while sailing. The L500 practically created 3 different spaces for the guests to relax, these would be the cockpit, the forward saloon and the flybridge. Equipped for a skippered charter with all the amenities of a floating hotel, including air conditioning, generator, solar panels, comfortable cockpit cushions, sunbeds, electric heads, usb sockets in all cabins and saloon, 3 refridgerators and many additional amenities you can see listed below, surely she will offer you a great vacation experience.