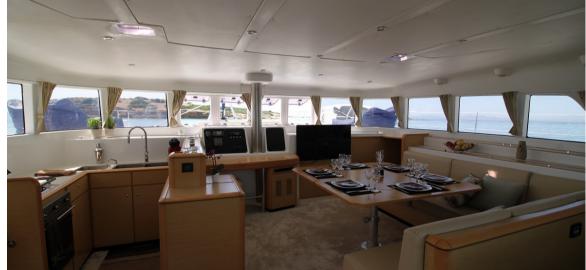

## THE FULL HOUSE

'THE FULL HOUSE' is one of the biggest catamarans in 50 feet. She is a Lagoon 500, with the superior extra of a flybridge, that creates a great area to relax, along with your captain while sailing. The L500 practically created 3 different spaces for the guests to relax, these would be the cockpit, the forward saloon and the flybridge. Equipped for a skippered charter with all the amenities of a floating hotel, including air conditioning, generator, solar panels, comfortable cockpit cushions, sunbeds, electric heads, usb sockets in all cabins and saloon, 3 refridgerators and many additional amenities you can see listed below, surely she will offer you a great vacation experience.